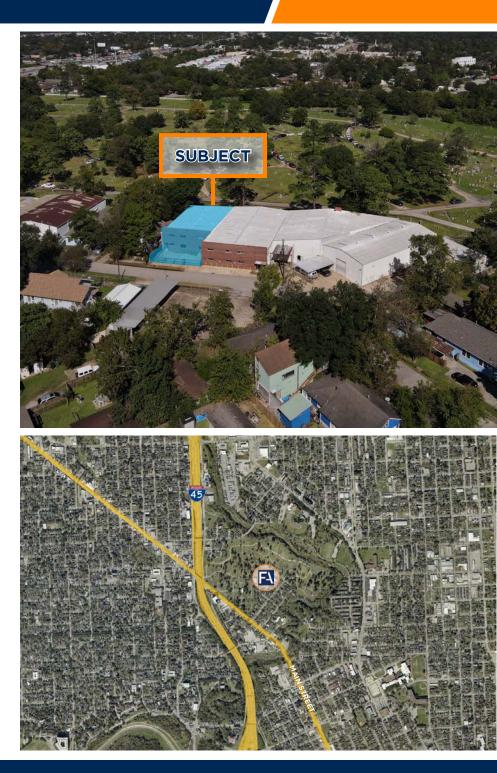

## **FOR LEASE** DAYCARE / OFFICE SPACE **307 LILAC STREET, SUITE A, HOUSTON, TX 77009**

#### ±3,599 SF RBA ±2,000 SF Outdoor Space ±5,599 SF Total

- 4 Large Private Offices
- Reception Area
- 4 Restrooms (3) Full (1) Half
- Kitchen
- Washroom
  (hook ups for washer & dryer)
- Additional Storage on 2nd Floor
- Drop Off / Waiting Room
- Pick up & Drop Off Lane
- Fully Fenced & Gated
- Staff & Additional Parking Available

#### Mileage To Major Thoroughfares:

- 0.22 Miles Main Street
- 0.48 Miles Interstate 45 (I-45)
- 1.45 Miles Interstate 10 (I-10)
- 2.12 Miles 610 Loop (North)
- 3.45 Miles Hardy Toll Road
- 4.51 Miles Interstate 59 (I-59)
  Eastex Freeway