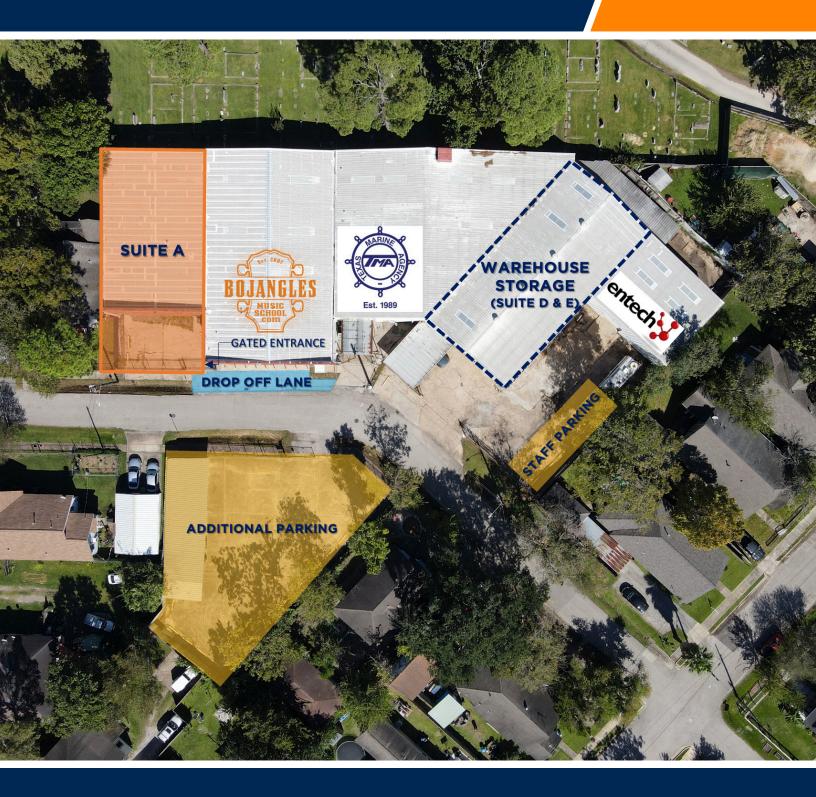

#### ±3,599 SF RBA ±2,000 SF Outdoor Space ±5,599 SF Total

- 4 Large Private Offices
- Reception Area
- 4 Restrooms (3) Full (1) Half
- Kitchen
- Washroom
  (hook ups for washer & dryer)
- Additional Storage on 2nd Floor
- Drop Off / Waiting Room
- Pick up & Drop Off Lane
- Fully Fenced & Gated
- Staff & Additional Parking Available