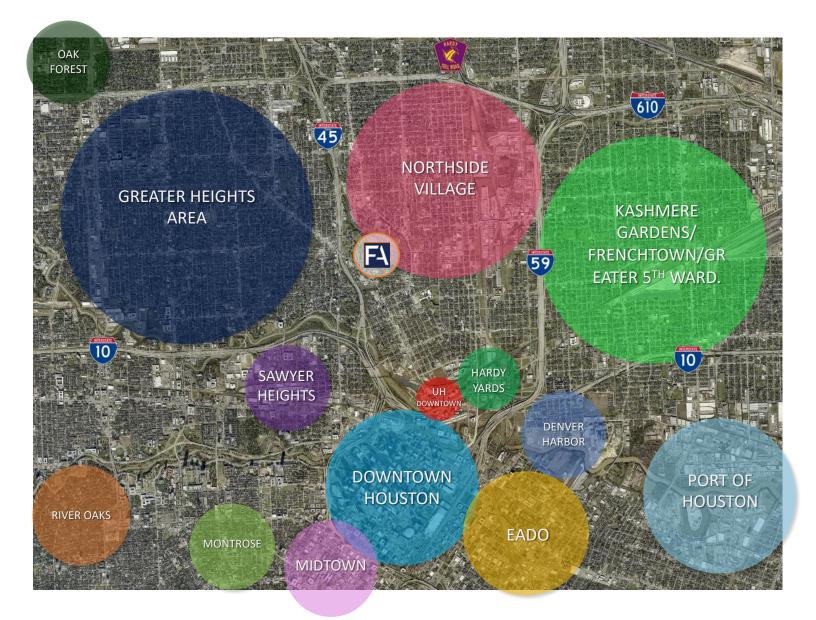

### Additional Notes/Features & Major Attractions

- Property is suited for Daycare or Office Space Inside the Loop
- Located outside of the Greater Heights areas (0.81 Miles)
- Close Proximity to CBD (1.71 Miles)
- Easily accessible from I-45
- White Oak Music Hall (0.31 Miles)
- Hardy Yards (1.61 Miles)
- University of Houston Downtown (1.57 Miles)
- Swayer Heights (1.89 Miles)
- Motivated Landlord / TI Available