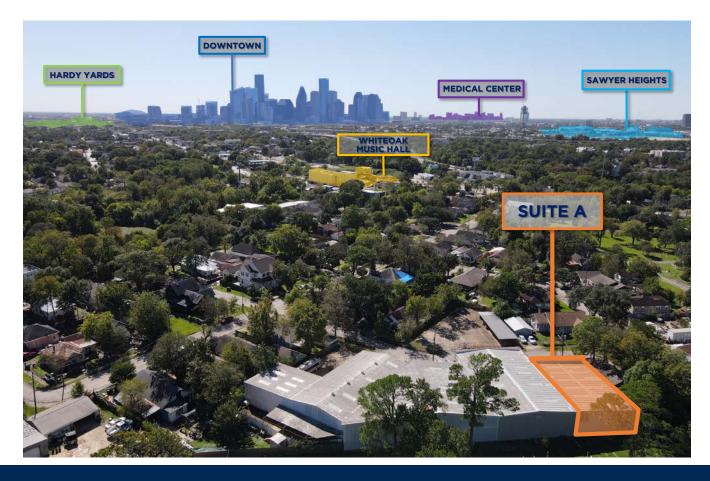

### Additional Notes/Features & Major Attractions

- Property is suited for Daycare or Office Space Inside the Loop
- Located outside of the Greater Heights areas (0.81 Miles)
- Close Proximity to CBD (1.71 Miles)
- Easily accessible from I-45
- White Oak Music Hall (0.31 Miles)
- Hardy Yards (1.61 Miles)
- University of Houston Downtown (1.57 Miles)
- Swayer Heights (1.89 Miles)
- Motivated Landlord / TI Available